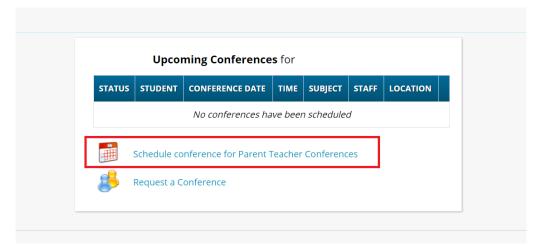

## Scheduling a Parent Teacher Conference

1. Log into the parent portal and select the "Conferences" tab:

2. Click on the "Schedule conference for Parent Teacher Conferences" link:

3. Select a time block for the teachers you would like to have a conference with by clicking on the "Reserve" button

## **Parent Teacher Conferences**

|   | MATHEMATICS, FY                         |                 |                                         |                                         | ACADEMIC PREP ELA/MATH, FY              |                 |                                         |                                         | ACADEMIC PREP ELA/MATH, FY              |                 |                                         |                                         |
|---|-----------------------------------------|-----------------|-----------------------------------------|-----------------------------------------|-----------------------------------------|-----------------|-----------------------------------------|-----------------------------------------|-----------------------------------------|-----------------|-----------------------------------------|-----------------------------------------|
|   | Thursday<br>11/19                       | Friday<br>11/20 | Monday<br>11/23                         | Tuesday<br>11/24                        | Thursday<br>11/19                       | Friday<br>11/20 | Monday<br>11/23                         | Tuesday<br>11/24                        | Thursday<br>11/19                       | Friday<br>11/20 | Monday<br>11/23                         | Tuesday<br>11/24                        |
| 1 | Start: 5:00PM<br>End: 5:10PM<br>Reserve |                 | Start: 1:00PM<br>End: 1:10PM<br>Reserve | Start: 1:00PM<br>End: 1:10PM<br>Reserve | Start: 5:00PM<br>End: 5:10PM<br>Reserve |                 | Start: 1:00PM                           | Start: 1:00PM<br>End: 1:10PM<br>Reserve | Start: 5:00PM<br>End: 5:10PM<br>Reserve |                 | Start: 1:00PM<br>End: 1:10PM<br>Reserve | Start: 1:00PM<br>End: 1:10PM<br>Reserve |
| 1 | Start: 5:12PM<br>End: 5:22PM<br>Reserve |                 | Start: 1:12PM<br>End: 1:22PM<br>Reserve | Start: 1:12PM                           | Start: 5:12PM<br>End: 5:22PM<br>Reserve |                 | Start: 1:12PM<br>End: 1:22PM<br>Reserve | Start: 1:12PM<br>End: 1:22PM<br>Reserve | Start: 5:12PM<br>End: 5:22PM<br>Reserve |                 | Start: 1:12PM<br>End: 1:22PM<br>Reserve | Start: 1:12PM<br>End: 1:22PM<br>Reserve |
| 1 | Start: 5:24PM<br>End: 5:34PM            |                 | Start: 1:24PM<br>End: 1:34PM            | Start: 1:24PM<br>End: 1:34PM            | Start: 5:24PM<br>End: 5:34PM            |                 | Start: 1:24PM<br>End: 1:34PM            | Start: 2:36PM<br>End: 2:46PM            | Start: 5:24PM<br>End: 5:34PM            |                 | Start: 1:24PM<br>End: 1:34PM            | Start: 1:24PM<br>End: 1:34PM            |